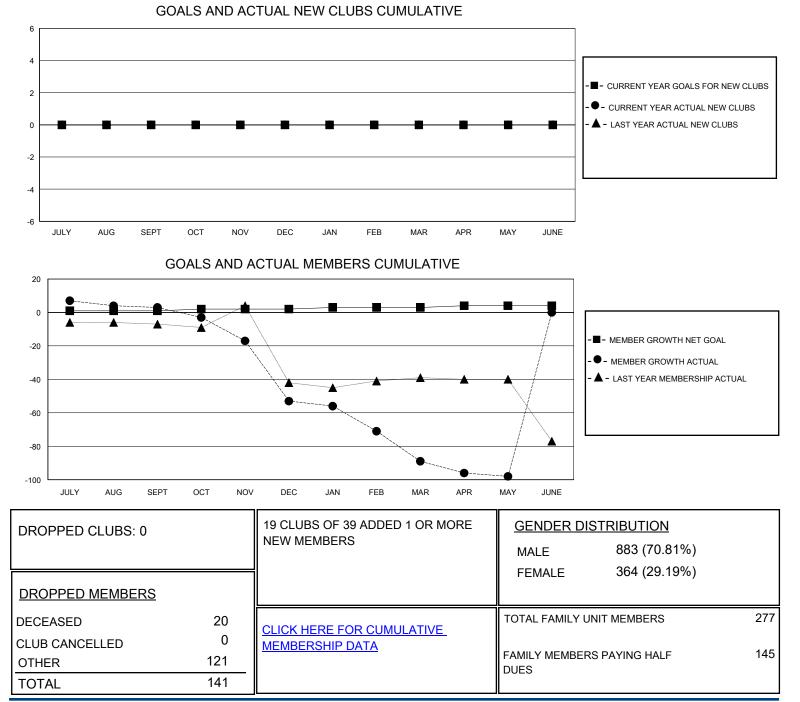

## District 26 M2

Results as of: 5/31/2020

| GMT:                  | LOCATION MISSOURI |           |               |                       |                         |                         | GMT CA                                             |
|-----------------------|-------------------|-----------|---------------|-----------------------|-------------------------|-------------------------|----------------------------------------------------|
| Clubs                 |                   |           |               | Members               |                         |                         |                                                    |
| RESULTS FOR 2019-2020 |                   |           |               | RESULTS FOR 2019-2020 |                         |                         |                                                    |
| QUARTER               | NEW CLUB GOAL     | NEW CLUBS | DROPPED CLUBS | QUARTER               | MBER GROWTH NET<br>GOAL | MEMBER GROWTH<br>ACTUAL | DROPPED<br>MEMBERS ACTUAL<br>(including transfers) |
| JULY/AUG/SEPT         | 0                 | 0         | 0             | JULY/AUG/SEPT         | 1                       | 26                      | 19                                                 |
| OCT/NOV/DEC           | 0                 | 0         | 0             | OCT/NOV/DEC           | 1                       | 9                       | 64                                                 |
| JAN/FEB/MAR           | 0                 | 0         | 0             | JAN/FEB/MAR           | 1                       | 14                      | 47                                                 |
| APR/MAY/JUNE          | 0                 | 0         | 0             | APR/MAY/JUNE          | 1                       | 3                       | 11                                                 |